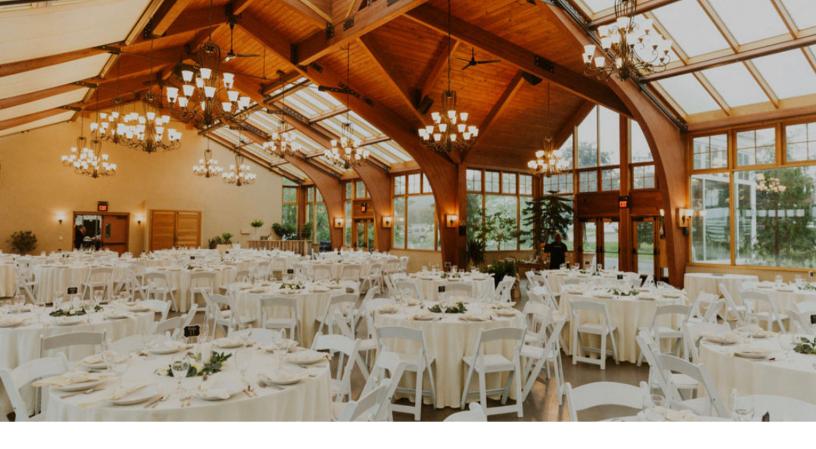

### INCLUDED IN THE PRICE

The Conservatory and our beautiful patio.
The attached Farm Building (which we call our Cocktail Barn)

Our Bridal Suite, Dance Floor & Fire Pit Full Inventory for your wedding day as listed below. Set up and break down according to your floorplan.

### **Inventory List**

qty. 30 Round Tables - 5ft qty. 20 Rectangle Tables - 8 ft qty. 15 Cocktail High/Low Rounds qty. 6 Serpentine Tables

qty. 2 45" Round Tables (for cake / sweetheart table) qty. 500+ White Resin Garden Chairs qty 4 Pallet Bars, 2 Wine Barrels & 2 6ft Wooden Farm Tables